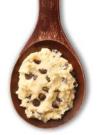

### Sweet Blueberry Muffin Mix

Naturally Flavored with Other Natural Flavors

Sweet, moist, and bursting with fragrant blueberries, this classic treat is a joy to eat from start to finish. And, you can whip up this blueberry mug cake in minutes!

Savor each bite and make the day count.