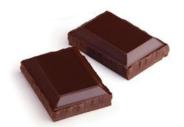

### Decadent Chocolate Brownie Mix with Greek Yogurt Chips

Naturally Flavored with Other Natural Flavors

CALORIES: 110 | TOTAL FAT: 2G | TOTAL CARBOHYDRATE: 14G | TOTAL SUGARS: 5G | PROTEIN: 11G

# Decadent Chocolate Brownie Mix with Greek Yogurt Chips

Naturally Flavored with Other Natural Flavors

The decadent brownie mix, made with real cocoa and Greek yogurt chips is the perfect indulgence.

And, you can whip up this brownie in a mug in minutes! It's high in protein, low in fat

and an excellent source of antioxidant vitamins A, C, and E.

Enjoy every last crumb and take on the day.