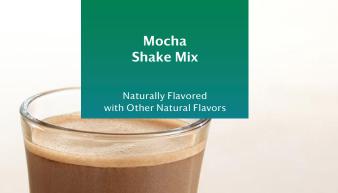

## Mocha Shake Mix

Naturally Flavored with Other Natural Flavors

This irresistible combination of cocoa and coffee flavor cools you down and revs you up for every challenge and adventure that awaits. Packed with vitamins and minerals, it's a complete meal cleverly disguised as a totally decadent treat.

Today is full of possibilities. Try this decadent shake and conquer your day.

Help to Promote a Gentle, But Efficient Fat-Burning State When Used as Part of the Optimal Weight 5 & 1 Plan® or

Optimal Weight 5 & 1 ACTIVE Plan™.

 $Contain\ High\ Quality,\ Complete\ Protein\ Which\ Helps\ Retain\ Lean\ Muscle\ Mass.$ 

Ingredients: Soy protein isolate, sugar, soluble corn fiber, whey protein concentrate, cocoa (processed with alkali), coffee, cocoa, soy lecithin, salt, maltodextrin, cellulose gum, gum arabic, steviol glycosides, natural flavors, xanthan gum, carrageenan,

\*\*Bacillus coagulans\*\* GBI-30 6086. Vitamins and Minerals blend.\*\*

## CONTAINS: MILK AND SOY. CONTAINS BIOENGINEERED FOOD INGREDIENTS.

CALORIES: 100 | TOTAL FAT: 0G | TOTAL CARBOHYDRATE: 12G | TOTAL SUGARS: 7G | PROTEIN: 14G