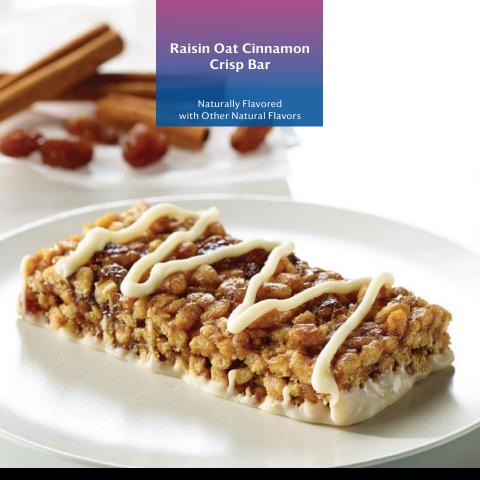

# Raisin Oat Cinnamon Crisp Bar

Naturally Flavored with Other Natural Flavors

Fully enjoy this Raisin Oat Cinnamon Crisp Bar that gives you just what you need to make the most of your day. Sweet, ripened raisins and the warm spice of cinnamon come together perfectly for a joyful combination you'll love. And with a layer of delicious icing on top, you can't go wrong.

Grab a bar and give the day everything you've got.