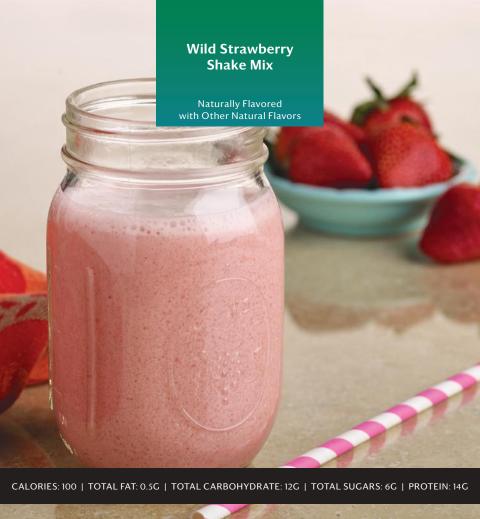

## Wild Strawberry Shake Mix

Naturally Flavored with Other Natural Flavors

Revel in sweet summer flavor any time of the year with this frothy
Wild Strawberry Shake Mix. Creamy, bright and jam-packed with the juicy, fruity flavor of
strawberries.

this frothy shake will refresh you for the day's journey, no matter where you're headed.

Fill up your glass and shake up the day.

Ingredients: Soy protein isolate, sugar, soluble corn fiber, whey protein concentrate, salt, soy lecithin, maltodextrin, cellulose gum, citric acid, steviol glycosides, red beet powder (color), xanthan gum, natural flavors, carrageenan, strawberry juice concentrate, *Bacillus coagulans* GBI-30 6086.

## CONTAINS: MILK AND SOY. CONTAINS BIOENGINEERED FOOD INGREDIENTS.

CALORIES: 100 | TOTAL FAT: 1G | TOTAL CARBOHYDRATE: 12G | TOTAL SUGARS: 5G | PROTEIN: 14G