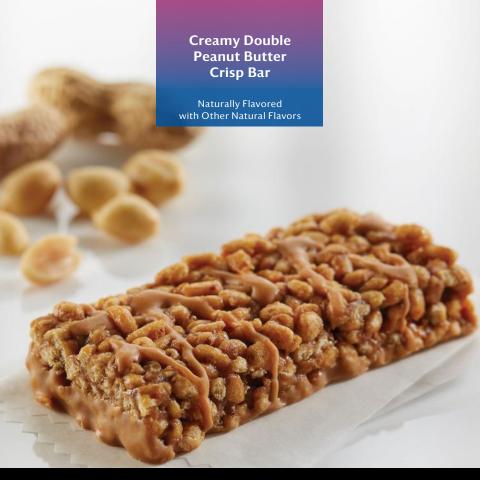

# Creamy Double Peanut Butter Crisp Bar

Naturally Flavored with Other Natural Flavors

Give in to the goodness of our Creamy Double Peanut Butter Crisp Bar and satisfy your sweet and salty craving.

Grab a bar and indulge in bliss.