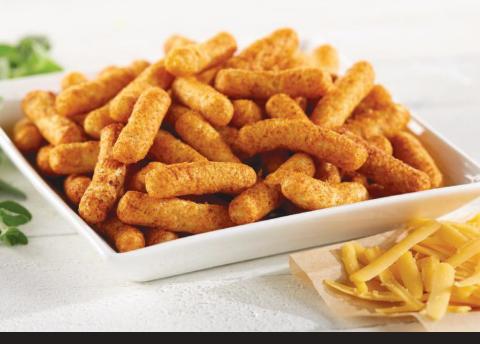

## **Smoky BBQ Crunchers**

Naturally Flavored with Other Natural Flavors

The spicy kick of BBQ is only a crunch away. Capture the savory smokehouse flavors of an outdoor barbecue anywhere you go with our Smoky BBQ Crunchers.

Crunch into the big, bold taste and take your day to the next level.