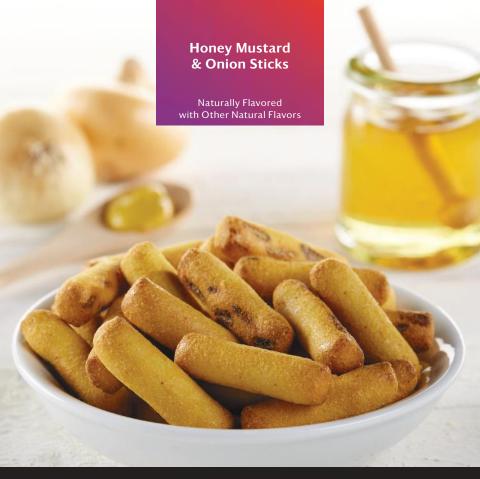

## Honey Mustard & Onion Sticks

Naturally Flavored with Other Natural Flavors

The sweet and tangy flavor of these Honey Mustard & Onion Sticks will satisfy your crunch craving and fuel you forward. The essence of garlic and paprika, the sweetness of honey and the savory tang of mustard combine for a flavor that tickles your taste buds.

Break open a bag and add a dose of boldness to your day.