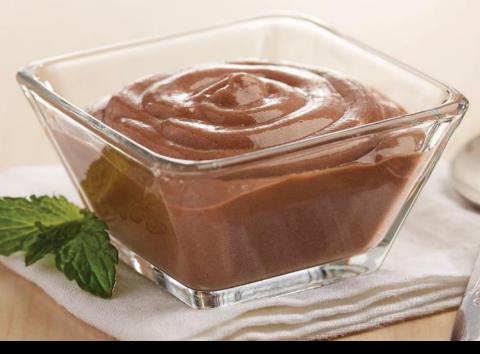

# Chocolate Fudge Pudding Mix

Naturally Flavored with Other Natural Flavors

Love every decadent bite of this Chocolate Fudge Pudding. It's the perfect indulgence right when you need it. With the rich chocolate fudge flavor of this silky smooth pudding, you'll never feel like you're missing out on the sweetness of life.

Savor each bite and be bold today.