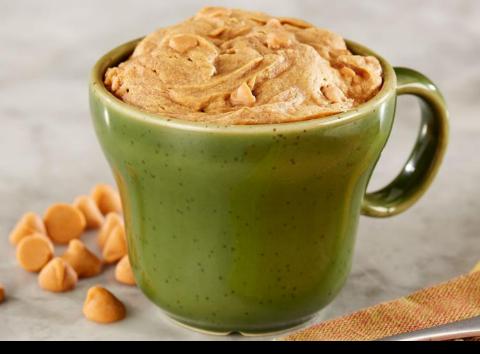

### Golden Butterscotch Blondie Mix

Naturally Flavored with Other Natural Flavors

CALORIES: 110 | TOTAL FAT: 1.5G | TOTAL CARBOHYDRATE: 15G | TOTAL SUGARS: 8G | PROTEIN: 11G

### Golden Butterscotch Blondie Mix

Naturally Flavored with Other Natural Flavors

This chewy, melt-in-your-mouth treat is bursting with butterscotch flavor and is topped with sweet caramel chips. The delicious aroma will make this your all-time favorite.

Enjoy this special treat as you take on the day!