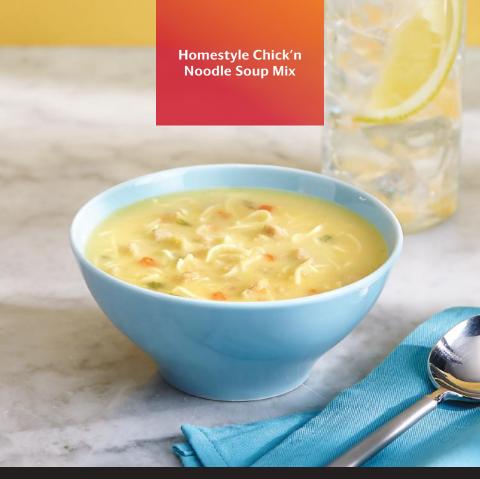

# Homestyle Chick'n Noodle Soup Mix

Carrots and celery cooked perfectly al dente combine with the classic, homestyle flavor of chicken soup to warm your soul and make this the ultimate comfort food.

Enjoy every spoonful and take some time for you.

Ingredients: Soy protein concentrate, enriched egg noodles (durum wheat flour, egg yolk, niacin, ferrous sulfate, thiamine mononitrate, riboflavin, folic acid), soy protein isolate, soluble corn fiber, yeast extract, canola oil, onion powder, carrots, celery, garlic powder, natural flavor, citric acid, xanthan gum, salt, black pepper, soy lecithin, parsley, *Bacillus coagulans* CBI-30 6086, turmeric (color). Vitamins and Minerals blend.<sup>†</sup>