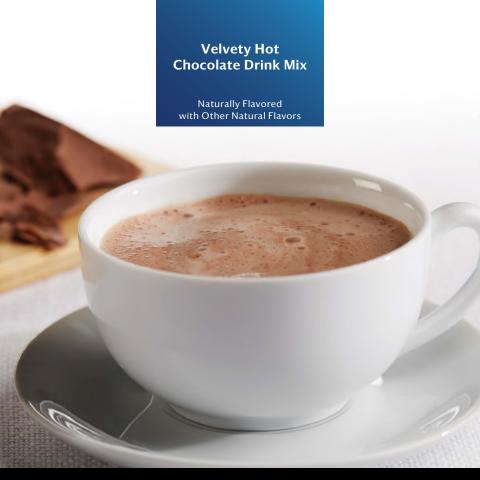

## Velvety Hot Chocolate Drink Mix

Naturally Flavored with Other Natural Flavors

Wrap your hands around a steaming mug of our Velvety Hot Chocolate Drink Mix and warmly embrace the day. Made with real cocoa, our take on a cold-weather classic is a chocolate lover's dream come true. Sweet and creamy, rich and smooth.

Chase away the chill and capture the warmth of every glorious day.