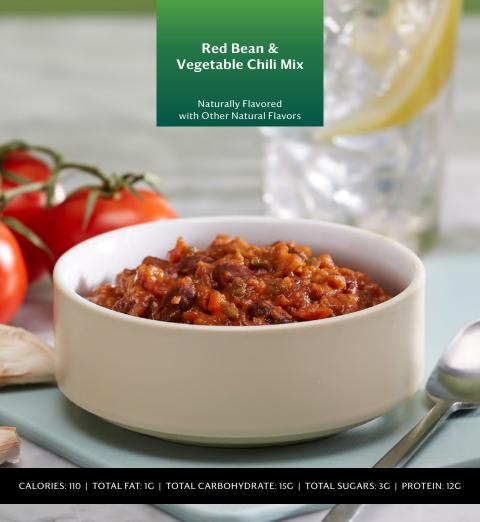

# Red Bean & Vegetable Chili Mix

Naturally Flavored with Other Natural Flavors

Enjoy the flavors of a cool winter day any time of year with this Hearty Red Bean & Vegetable Chili that will kick your day into gear. Flavorful carrots and peppers mix perfectly with the bold spices in this hearty chili. Warm and tasty, it's perfect for any day you're seeking comfort.

Enjoy every spoonful and make the day what you want it to be.