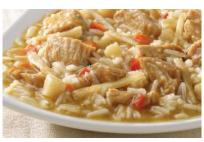

# Wild Rice & Chicken Flavored Soup Mix

with Carrots, Celery, Onions, Peas and Mushrooms

Naturally Flavored with Other Natural Flavors

CALORIES: 110 | TOTAL FAT: 1G | TOTAL CARBOHYDRATE: 14G | TOTAL SUGARS: 1G | PROTEIN: 13G

# Wild Rice & Chicken Flavored Soup Mix

## with Carrots, Celery, Onion, Peas and Mushrooms

Naturally Flavored with Other Natural Flavors

Enjoy the warm, hearty goodness of this Wild Rice & Chicken Flavored Soup Mix that'll leave you feeling renewed and amazing. The wholesome vegetables and bright flavors of garlic and parsley mingle perfectly with tender, blossoming wild rice to make this a savory meal you'll enjoy every time.

Enjoy every spoonful and fill the day with what you love.