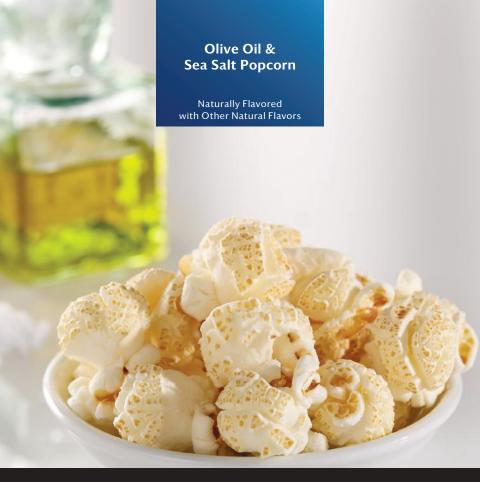

ARS: 0G

Nutrition information is per serving.



# Sharp Cheddar & Sour Cream Popcorn

Naturally Flavored with Other Natural Flavors

Our scrumptious Sharp Cheddar & Sour Cream Popcorn will be your new favorite indulgence.

#### All OPTAVIA Snacks Are:

70 calories or less per serving • Kosher or Kosher Dairy • Certified Gluten-Free Soy Free • Contain no flavors, colors, or sweeteners from artificial sources Available Exclusively from an independent **OPTA**VIA Coach.

Ingredients: Popcorn, vegetable oil (sunflower, canola, and/or corn oil), maltodextrin, whey, salt, nonfat milk, sour cream (cultured cream), cheddar cheese (milk, cultures, salt, enzymes), onion powder, natural flavors, citric acid, lactic acid, paprika extract (color), disodium phosphate, yeast extract.

CONTAINS: MILK.



CALORIES: 70 | TOTAL FAT: 4.5G | TOTAL CARBOHYDRATE: 6G | TOTAL SUGARS: 0G

Nutrition information is per serving.



## Olive Oil & Sea Salt Popcorn

Naturally Flavored with Other Natural Flavors

Nothing says kick back and relax like popcorn, and our Olive Oil & Sea Salt Popcorn packs a powerful, perfectly salted crunch!

#### All OPTAVIA Snacks Are:

70 calories or less per serving • Kosher or Kosher Dairy • Certified Gluten-Free Soy Free • Contain no flavors, colors, or sweeteners from artificial sources Available Exclusively from an independent **OPTA**VIA Coach.

Ingredients: Popcorn, vegetable oil (sunflower, canola, and/or corn oil), maltodextrin, sea salt, onion powder, garlic powder, citric acid, olive oil, natural flavors.†

#### Flavors of Home®

Our Flavors of Home line is th