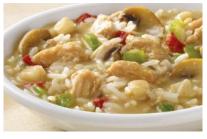

# Wild Rice & Chicken Flavored Soup Mix

with Carrots, Celery, Onions, Peas and Mushrooms

Naturally Flavored with Other Natural Flavors

CALORIES: 110 | TOTAL FAT: 1G | TOTAL CARBOHYDRATE: 14G | TOTAL SUGARS: 1G | PROTEIN: 13G

# Wild Rice & Chicken Flavored Soup Mix

## with Carrots, Celery, Onion, Peas and Mushrooms

Naturally Flavored with Other Natural Flavors

Enjoy the warm, hearty goodness of this Wild Rice & Chicken Flavored Soup Mix that'll leave you feeling renewed and amazing. The wholesome vegetables and bright flavors of garlic and parsley mingle perfectly with tender, blossoming wild rice to make this a savory meal you'll enjoy every time.

Enjoy every spoonful and fill the day with what you love.