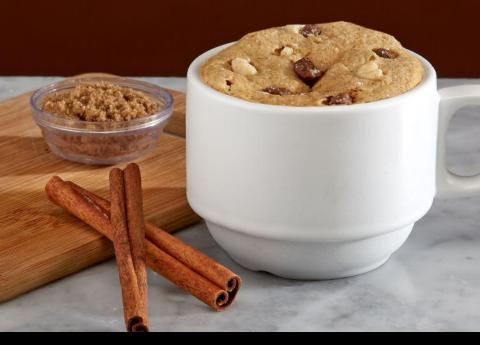

### Cinnamon Roll Cake Mix

Naturally Flavored with Other Natural Flavors

CALORIES: 110 | TOTAL FAT: 3G | TOTAL CARBOHYDRATE: 13G | TOTAL SUGARS: 4G | PROTEIN: 11G

### Cinnamon Roll Cake Mix

Naturally Flavored with Other Natural Flavors

Our Cinnamon Roll Cake offers a moist and rich cake texture with a balanced flavor of vanilla, cinnamon, and cream cheese. You will also enjoy a noticeable butter flavor in every bite.

Enjoy every last bite and make the most of your day.