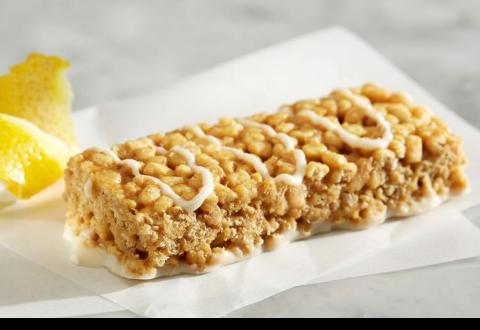

# Lemon Tart Crisp Bar

Naturally Flavored with Other Natural Flavors

CALORIES: 110 | TOTAL FAT: 3.5G | TOTAL CARBOHYDRATE: 13G | TOTAL SUGARS: 5G | PROTEIN: 11G

# Lemon Tart Crisp Bar

Naturally Flavored with Other Natural Flavors

The Lemon Tart Crisp Bar perfectly balances sweet and tart lemon flavors.

It is topped with a drizzle of vanilla-flavored frosting.

Savor this Fueling on-the-go or enjoy it as a delightful treat at home.