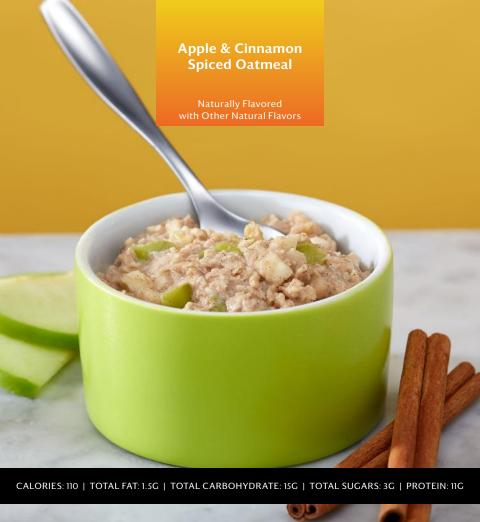

# Apple & Cinnamon Spiced Oatmeal

Naturally Flavored with Other Natural Flavors

Indulge in the flavors of fall any time of the year with this Apple & Cinnamon Spiced Oatmeal. With deliciously sweet apples and warm, spicy cinnamon, this tasty oatmeal is the perfect beginning to an amazing day.

Make yourself a bowlful and add some excitement to your day.

# CONTAINS: SOY. MAY CONTAIN: WHEAT. CONTAINS BIOENGINEERED FOOD INGREDIENTS.

CALORIES: 110 | TOTAL FAT: 1G | TOTAL CARBOHYDRATE: 15G | TOTAL SUGARS: 2G | PROTEIN: 11G