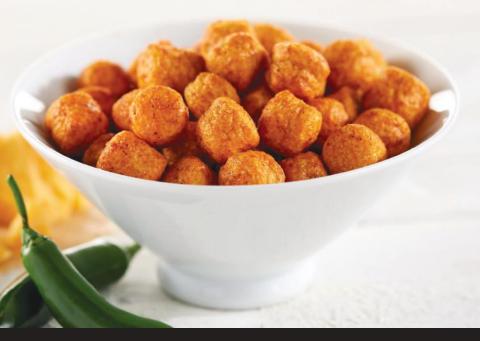

## Jalapeño Cheddar Poppers

Naturally Flavored with Other Natural Flavors

CALORIES: 110 | TOTAL FAT: 2.5G | TOTAL CARBOHYDRATE: 14G | TOTAL SUGARS: 2G | PROTEIN: 11G

## Jalapeño Cheddar Poppers

Naturally Flavored with Other Natural Flavors

Our Jalapeño Cheddar Poppers deliver flavor the same way you take on life. Boldly and passionately. With no holding back. Made with real jalapeño peppers and real cheddar cheese, every popper packs a delicious, nutritious blast.

Break open a bag and add some pop to your day.