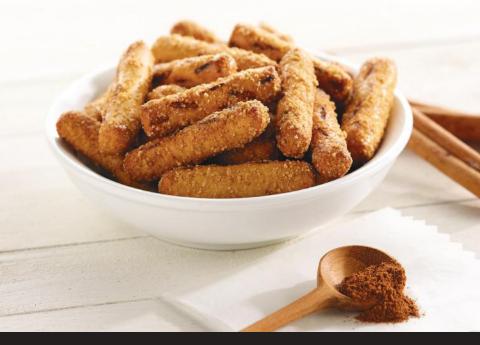

## Cinnamon Sugar Sticks

Naturally Flavored

CALORIES: 100 | TOTAL FAT: 1.5G | TOTAL CARBOHYDRATE: 14G | TOTAL SUGARS: 3G | PROTEIN: 11G

## Cinnamon Sugar Sticks

Naturally Flavored

**OPTA**VIA Cinnamon Sugar Sticks are packed with incredible flavor and crunch. The delicious twist of real brown sugar and pure cinnamon is perfect.

Grab a bag and enjoy any time of day!