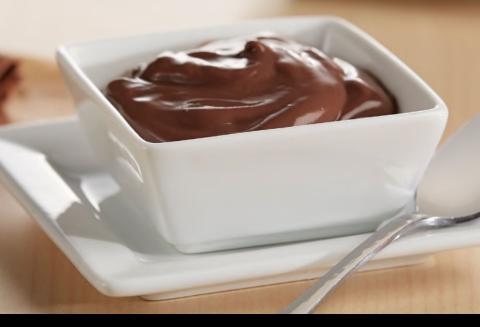

# Chocolate Fudge Pudding Mix

Naturally Flavored with Other Natural Flavors

Love every decadent bite of this Chocolate Fudge Pudding. It's the perfect indulgence right when you need it. With the rich chocolate fudge flavor of this silky smooth pudding, you'll never feel like you're missing out on the sweetness of life.

Savor each bite and be bold today.