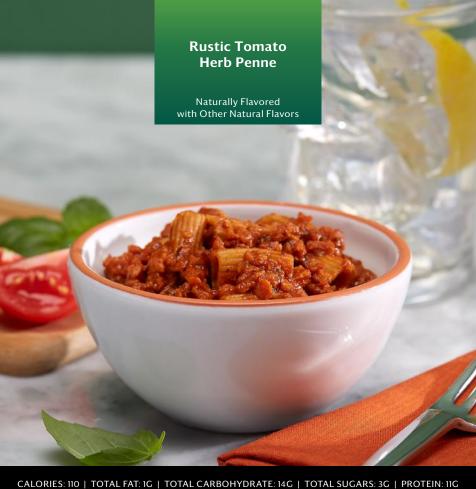

# Rustic Tomato Herb Penne

Naturally Flavored with Other Natural Flavors

Enjoy the taste of Italy and savor every bite of this Rustic Tomato Herb Penne that will satisfy your taste buds and your soul. The taste of sweet tomatoes and savory herbs combine perfectly in this hearty dish.

Enjoy every last bite and every wonderful moment.

Ingredients: Textured soy protein concentrate, enriched pasta (semolina wheat, niacin, ferrous sulfate, thiamine mononitrate, riboflavin, folic acid), tomato powder, modified food starch, salt, natural flavors, brown sugar, soluble corn fiber, garlic powder, onion powder, parmesan cheese (milk, cultures, salt, enzymes), yeast extract, soy protein isolate, mozzarella cheese (milk, cultures, salt, enzymes), basil, oregano, citric acid, paprika (color & spice), canola oil, black pepper, soy lecithin, *Bacillus coagulans* GBI-30 6086. Vitamins and Minerals blend.<sup>†</sup>