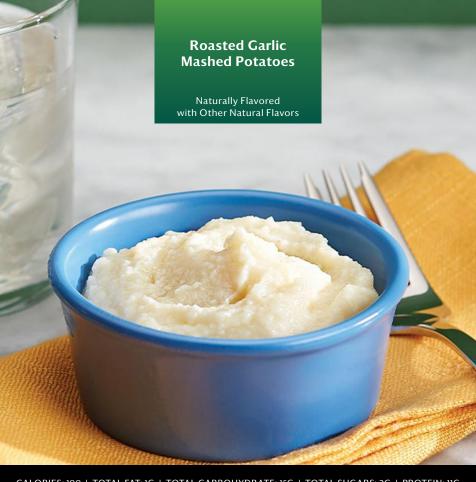

# Roasted Garlic Mashed Potatoes

Naturally Flavored with Other Natural Flavors

Taste the satisfying flavor of Roasted Carlic Mashed Potatoes and take on the day. The sweet, spicy flavor of garlic and creamy texture ignites your palette, making these mashed potatoes a unique and delightful experience.

Dish out, fill up on flavor and savor every minute of life.

Ingredients: Potato flakes, milk protein concentrate, soluble corn fiber, calcium caseinate, whey protein isolate, nonfat milk, egg whites, gum arabic, salt, sour cream (cultured cream, nonfat milk), cheddar cheese (milk, salt, cultures, enzymes), potato starch, cellulose gum, yeast extract, whey, natural flavors, garlic powder, autolyzed yeast extract, buttermilk, xanthan gum, mono and diglycerides, torula yeast, carrageenan, sunflower lecithin, butter. Bacillus coagulans GBI-30 6086. Vitamins and Minerals blend.<sup>†</sup>