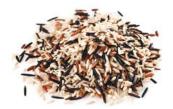

# Wild Rice & Chicken Flavored Soup Mix

with Carrots, Celery, Onions, Peas and Mushrooms

Naturally Flavored with Other Natural Flavors

CALORIES: 110 | TOTAL FAT: 1G | TOTAL CARBOHYDRATE: 14G | TOTAL SUGARS: 1G | PROTEIN: 13G

# Wild Rice & Chicken Flavored Soup Mix

## with Carrots, Celery, Onion, Peas and Mushrooms

Naturally Flavored with Other Natural Flavors

Enjoy the warm, hearty goodness of this Wild Rice & Chicken Flavored Soup Mix that'll leave you feeling renewed and amazing. The wholesome vegetables and bright flavors of garlic and parsley mingle perfectly with tender, blossoming wild rice to make this a savory meal you'll enjoy every time.

Ingredients: Rice blend (white rice, wild rice), soy protein concentrate, soy protein isolate, soluble corn fiber, yeast extract, chicken broth, garlic powder, carrots, salt, green peas, onion powder, canola oil, natural flavors, xanthan gum, mushrooms, celery, soy lecithin, black pepper, parsley, Bacillus coagulans GBI-30 6086. Vitamins and Minerals blend.†