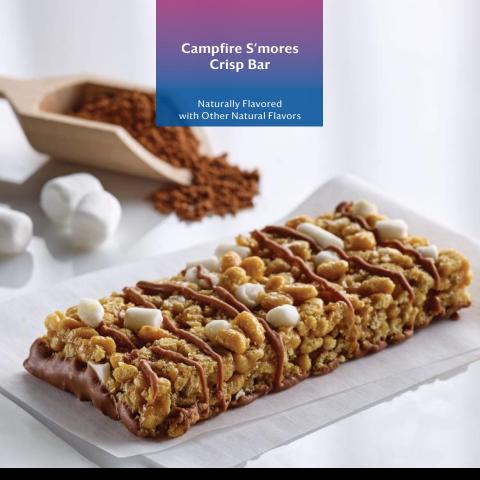

## Campfire S'mores Crisp Bar

Naturally Flavored with Other Natural Flavors

Relax and enjoy a deliciously sweet Campfire S'mores Crisp Bar that's just what you need to live your day to the max. The sweet flavor of marshmallows perfectly combines with chocolate flavor for an on-the-go treat any time of the day.

Savor each bite and add some fire to your day.