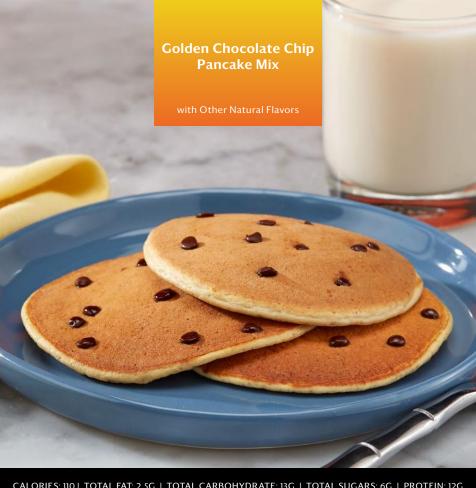

### Golden Chocolate Chip Pancake Mix

with Other Natural Flavors

Rise and shine. These Golden Chocolate Chip Pancakes will make your morning a little sweeter. Golden, fluffy and delicious, with real chocolate chips, these pancakes have everything you need to get up and get going.

Enjoy every bite and start your day off strong.