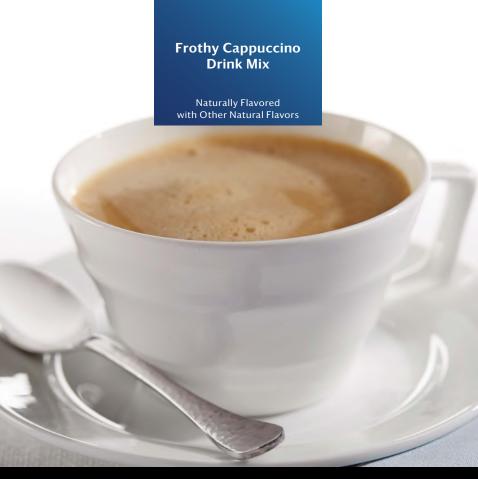

## Frothy Cappuccino Drink Mix

Naturally Flavored with Other Natural Flavors

From your very first sip, our Frothy Cappuccino Drink Mix delivers the perfect kick to make your day great. Made with real coffee, each serving gives you the taste of a rich, coffee-house treat.

It's a delicious boost to enhance your day.