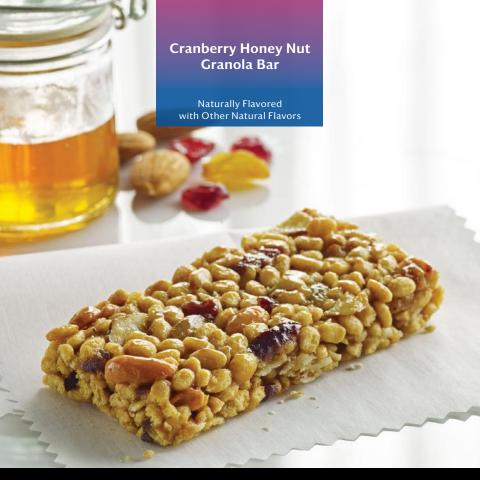

# Cranberry Honey Nut Granola Bar

Naturally Flavored with Other Natural Flavors

Take in every last flavor of this Cranberry Honey Nut Granola Bar and reach higher today. With tart cranberries and delicately sweet honey roasted peanuts, you'll get the perfect amount of flavor in every bite.

Grab a bar and make today amazing.