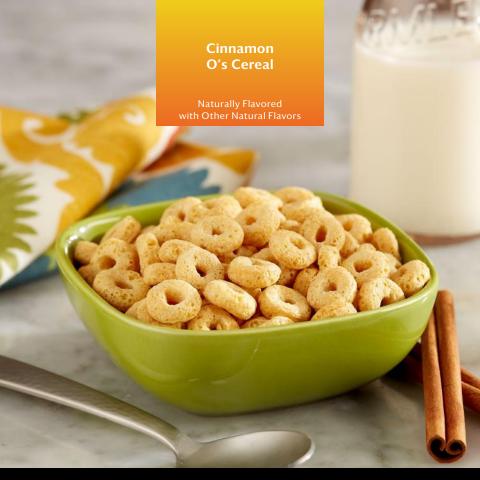

### Cinnamon O's Cereal

Naturally Flavored with Other Natural Flavors

Begin your day with the sweet taste and vitamin-packed power of our Cinnamon O's Cereal. A cinnamon sensation you can munch on, crunch on and savor, one splendid spoonful at a time. Every bite delivers the kind of flavor that wakes you up and excites you for the day ahead.

Embrace your morning with something sweet.

### CONTAINS BIOFNGINFERFD FOOD INGREDIENTS