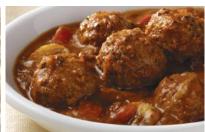

# Red Bean & Vegetable Chili Mix

Naturally Flavored with Other Natural Flavors

Enjoy the flavors of a cool winter day any time of year with this Hearty Red Bean & Vegetable Chili that will kick your day into gear. Flavorful carrots and peppers mix perfectly with the bold spices in this hearty chili. Warm and tasty, it's perfect for any day you're seeking comfort.

Enjoy every spoonful and make the day what you want it to be.