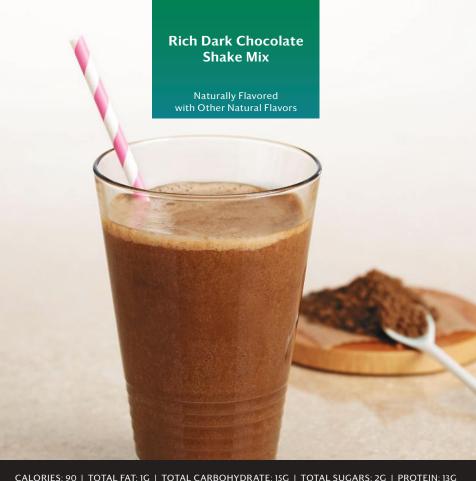

## Rich Dark Chocolate Shake Mix

Naturally Flavored with Other Natural Flavors

This rich and creamy shake, with its bold dark chocolate flavor, is the perfect frosty indulgence.

Take pleasure in every sip and drink up to your health.

Help to Promote a Gentle, But Efficient Fat-Burning State When Used as Part of the Optimal Weight 5 & 1 Plan® or

Optimal Weight 5 & 1 ACTIVE Plan™.

 $Contain\ High\ Quality,\ Complete\ Protein\ Which\ Helps\ Retain\ Lean\ Muscle\ Mass.$ 

Ingredients: Whey protein isolate, cocoa, calcium caseinate, erythritol, soluble corn fiber, sugar, modified food starch, dextrin, xanthan gum, salt, nutraceutical powder blend (grape seed extract, sweet cherry, maltodextrin, blueberry, resveratrol, cranberry, acai), maltodextrin, sunflower lecithin, steviol glycosides, dextrose, natural flavors, *Bacillus coagulans* GBI-30 6086. Vitamins and Minerals blend.†

CONTAINS: MILK.