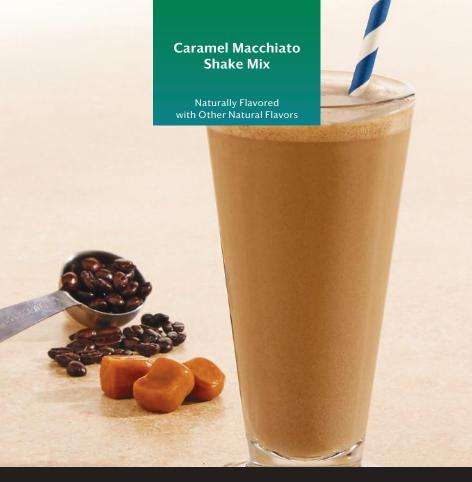

## Caramel Macchiato Shake Mix

Naturally Flavored with Other Natural Flavors

Coffee lovers rejoice! This shake is made with real coffee and sea salt and is full of antioxidant vitamins A, C and E. Foamy, frothy and infused with salted caramel flavor, it's sure to give you the jump start you need to take on the day!

Ingredients: Calcium caseinate, sugar, soluble corn fiber, milk protein concentrate, erythritol, whey protein concentrate, egg whites, fructose, maltodextrin, contains 2% or less of sunflower oil, cellulose gum, cocoa (processed with alkali), coffee, natural flavors, sea salt, xanthan gum, salt, sodium caseinate, carrageenan, gum arabic, *Bacillus coagulans* GBI-30 6086. Vitamins and Minerals blend.†