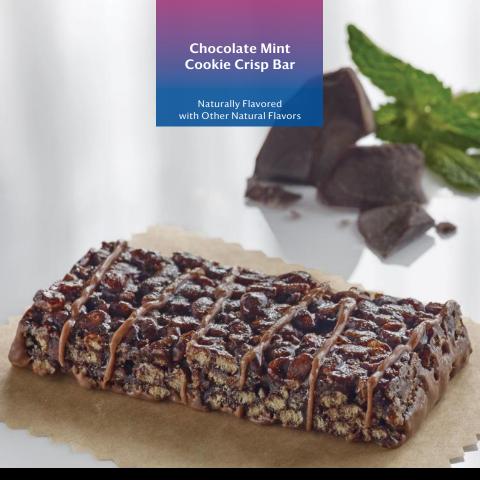

## Chocolate Mint Cookie Crisp Bar

Naturally Flavored with Other Natural Flavors

Add some zing to your day with a refreshing Chocolate Mint Cookie Crisp Bar.

Enjoy the exquisite flavor of real cocoa and the cool sweetness of mint anytime, anywhere.

Take it with you wherever you're going and fuel up for the day's adventures.