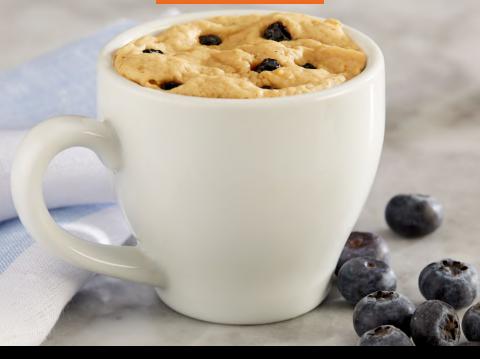

### Sweet Blueberry Muffin Mix

Naturally Flavored with Other Natural Flavors

CALORIES: 100 | TOTAL FAT: 1.5G | TOTAL CARBOHYDRATE: 15G | TOTAL SUGARS: 6G | PROTEIN: 11G

### Sweet Blueberry Muffin Mix

Naturally Flavored with Other Natural Flavors

Sweet, moist, and bursting with fragrant blueberries, this classic treat is a joy to eat from start to finish. And, you can whip up this blueberry mug cake in minutes!

Savor each bite and make the day count.