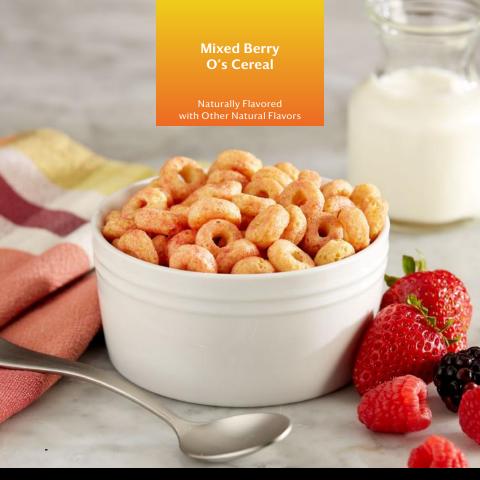

# Mixed Berry O's Cereal

Naturally Flavored with Other Natural Flavors

Making the most of every day begins with making the most of your mornings. Wake up your taste buds and start your day with the crunchy, fruity goodness of our Mixed Berry O's Cereal. This nutritious breakfast fuels your morning with the perfect dose of get-up-and-go.

Embrace your morning with something sweet.

### CONTAINS: SOY. CONTAINS BIOFNGINFERED FOOD INGREDIENTS

CALORIES: 110 | TOTAL FAT: 1G | TOTAL CARBOHYDRATE: 14G | TOTAL SUGARS: 2G | PROTEIN: 11G