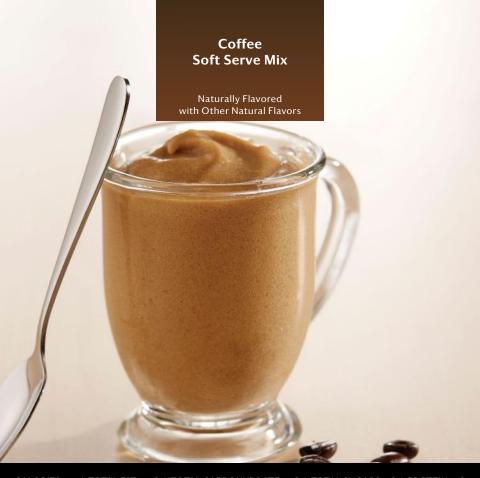

### Coffee Soft Serve Mix

Naturally Flavored with Other Natural Flavors

Enjoy each spoonful of this Coffee Soft Serve that's got the right kick of flavor for your day. The bold flavor of coffee blended to smooth, frozen perfection is just what you need to step up your day. Enjoy it any time of year for a cool dessert treat.

Savor each spoonful and be bold today.