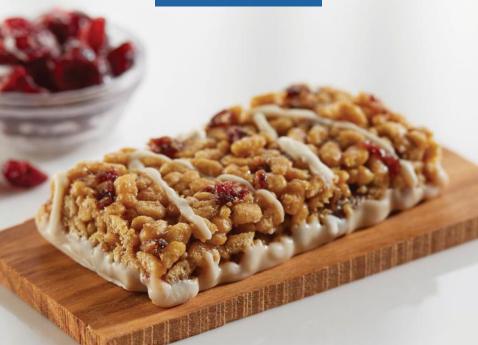

# Cranberry Honey Nut Granola Bar

Naturally Flavored with Other Natural Flavors

Take in every last flavor of this Cranberry Honey Nut Granola Bar and reach higher today. With tart cranberries and delicately sweet honey roasted peanuts, you'll get the perfect amount of flavor in every bite.

Grab a bar and make today amazing.

Ingredients: Soy protein isolate, soluble corn fiber, brown rice syrup, peanuts, sugar, golden raisins (with sulfur dioxide to protect color), polydextrose, milk protein isolate, rolled oats, erythritol, allulose syrup, almonds, water, natural flavors, contains 2% or less of glycerine, vegetable oil (canola, sunflower, and/or soybean oil), cranberries, guar gum, rice starch, soy lecithin, salt, honey, maltodextrin, peanut oil, citric acid, potato starch, steviol glycosides, xanthan gum, *Bacillus coagulans* GBI-30 6086. Vitamins and Minerals blend.<sup>†</sup>