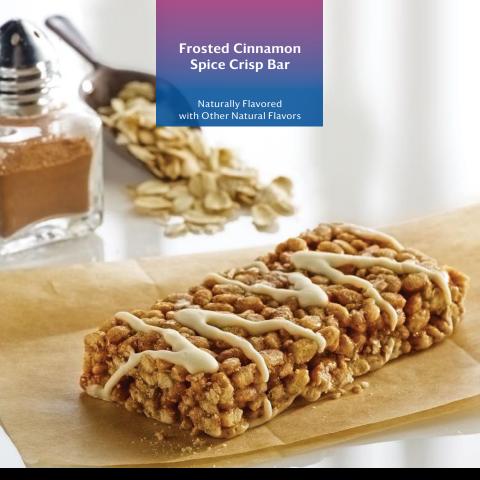

# Frosted Cinnamon Spice Crisp Bar

Naturally Flavored with Other Natural Flavors

Savor every bite of this delicious Frosted Cinnamon Spice Crisp Bar. Warm, spicy cinnamon adds the perfect kick to this on-the-go favorite. With bold flavors topped with frosting, you'll love this blissful bar.

Grab a bar and add some spice to your day.