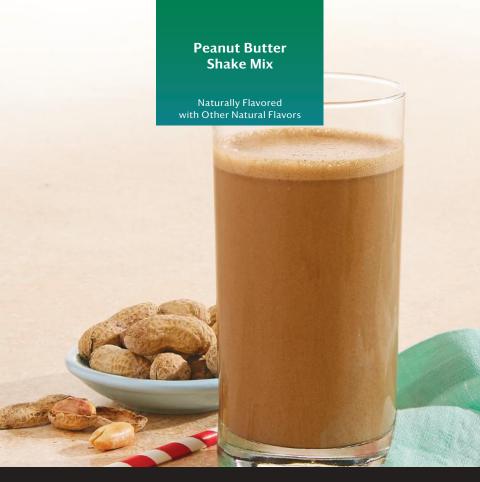

# Peanut Butter Shake Mix

Naturally Flavored with Other Natural Flavors

Take a moment and savor this rich Peanut Butter Shake Mix.

The combination of sweet and savory from real peanuts and sea salt is sublime.

Ingredients: Calcium caseinate, peanut flour, sugar, soluble corn fiber, erythritol, whey protein concentrate, egg whites, dextrin, maltodextrin, sunflower oil, cellulose gum, gum arabic, cocoa (processed with alkali), sea salt, natural flavors, xanthan gum, salt, steviol glycosides, sodium caseinate, carrageenan, peanut oil, *Bacillus coagulans* CBI-30 6086. Vitamins and Minerals blend.<sup>†</sup>