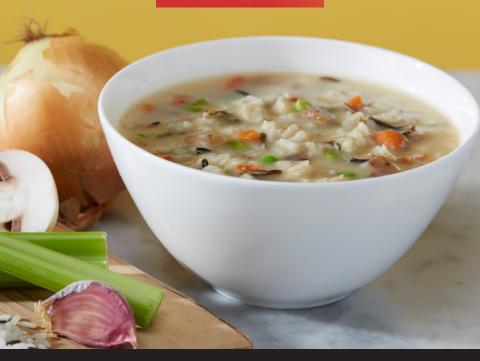

# Wild Rice & Chicken Flavored Soup Mix

## with Carrots, Celery, Onion, Peas and Mushrooms

Naturally Flavored with Other Natural Flavors

Enjoy the warm, hearty goodness of this Wild Rice & Chicken Flavored Soup Mix that'll leave you feeling renewed and amazing. The wholesome vegetables and bright flavors of garlic and parsley mingle perfectly with tender, blossoming wild rice to make this a savory meal you'll enjoy every time.

Ingredients: Rice blend (white rice, wild rice), soy protein concentrate, soy protein isolate, soluble corn fiber, yeast extract, chicken broth, garlic powder, carrots, salt, green peas, onion powder, canola oil, natural flavors, xanthan gum, mushrooms, celery, soy lecithin, black pepper, parsley, Bacillus coagulans GBI-30 6086. Vitamins and Minerals blend.†