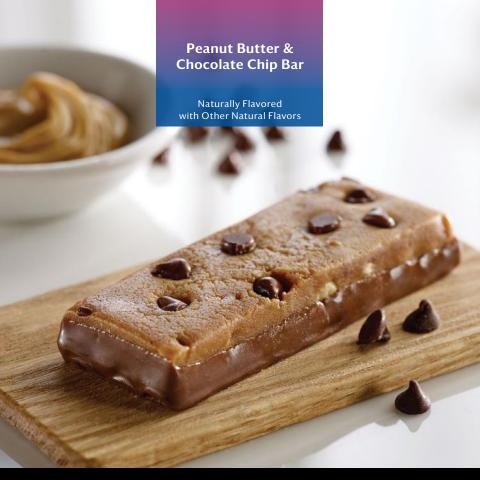

# Peanut Butter & Chocolate Chip Bar

Naturally Flavored with Other Natural Flavors

Enjoy this Peanut Butter & Chocolate Chip Bar that will nourish you for the day ahead. Sweet, nutty, real peanuts mixed with scrumptious chocolate chips is a heavenly combination you can't miss out on.

Take it with you wherever you're going and push your day to perfection.