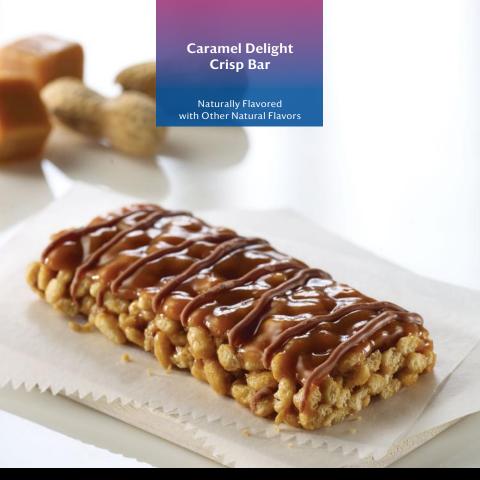

## Caramel Delight Crisp Bar

Naturally Flavored with Other Natural Flavors

Even the strongest sweet craving is no match for the heavenly flavor of this Caramel Delight Crisp Bar. The chewy, delicious, real caramel in this crispy bar is an indulgence you'll always look forward to.

Grab a bar and live it up today.