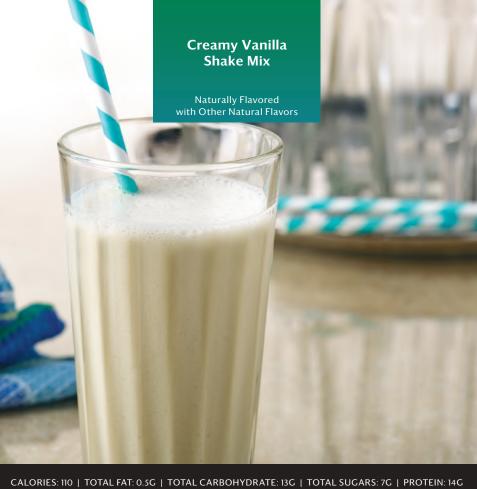

## Creamy Vanilla Shake Mix

Naturally Flavored with Other Natural Flavors

Take time to enjoy the simple pleasures in life with this sweet and delicious Creamy Vanilla Shake Mix. Delightfully rich and simply delicious, this amazingly frothy shake is the perfect treat any time of the day.

Fill up your glass and take delight in living life to its fullest.

Ingredients: Soy protein isolate, sugar, soluble corn fiber, whey protein concentrate, maltodextrin, soy lecithin, salt, cellulose gum, erythritol, natural flavors, steviol glycosides, xanthan gum, carrageenan, vanilla extract, *Bacillus coagulans* GBI-30 6086. Vitamins and Minerals blend.<sup>†</sup>

CONTAINS: MILK AND SOY.
CONTAINS BIOENGINEERED FOOD INGREDIENTS.

<sup>\*</sup> No flavors, colors or sweeteners from artificial sources. † See product box or website for more details.

CALORIES: 90 | TOTAL FAT: 1G | TOTAL CARBOHYDRATE: 15G | TOTAL SUGARS: 2G | PROTEIN: 13G