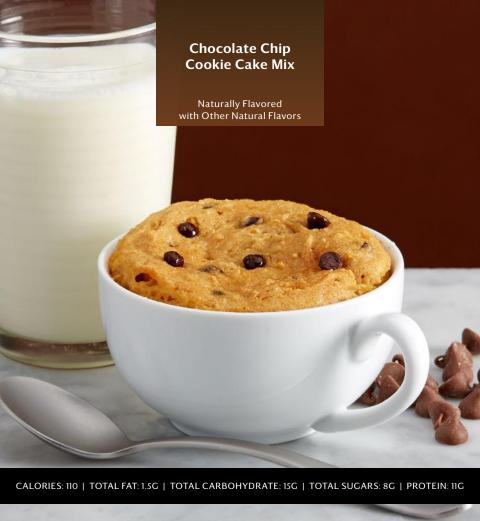

## Chocolate Chip Cookie Cake Mix

Naturally Flavored with Other Natural Flavors

Add a sweet touch to your day with this Chewy Chocolate Chip Cookie that's just what you need to make your day count. This delightfully chewy treat will be an instant favorite. Soft, perfectly satisfying and delicious, it'll melt in your mouth every time.

Enjoy every bite and make your day wonderful.