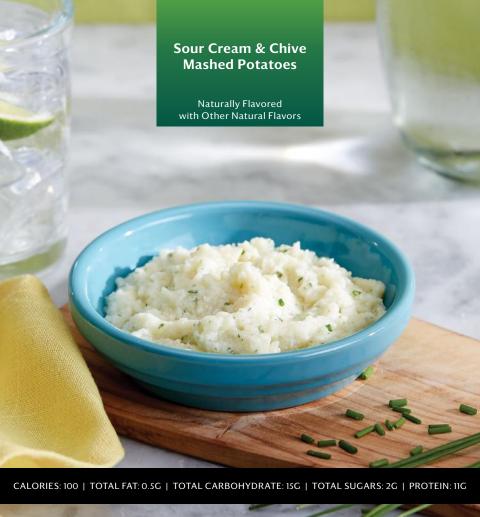

# Sour Cream & Chive Mashed Potatoes

Naturally Flavored with Other Natural Flavors

Taste the hearty flavor of Sour Cream & Chive Mashed Potatoes and enjoy the day ahead. Smooth, real sour cream and the delicate, earthy flavor of chives fill these mashed potatoes with incredible flavor.

Dish out, fill up on flavor and enjoy the life ahead.

Ingredients: Potato flakes, milk protein concentrate, soluble corn fiber, calcium caseinate, whey protein isolate, nonfat milk, egg whites, gum arabic, salt, contains 2% or less of sour cream (cultured cream, nonfat milk), yeast extract, potato starch, cellulose gum, chives, onion powder, xanthan gum, natural flavors, carrageenan, torula yeast, *Bacillus coagulans* GBI-30 6086. Vitamins and Minerals blend.†