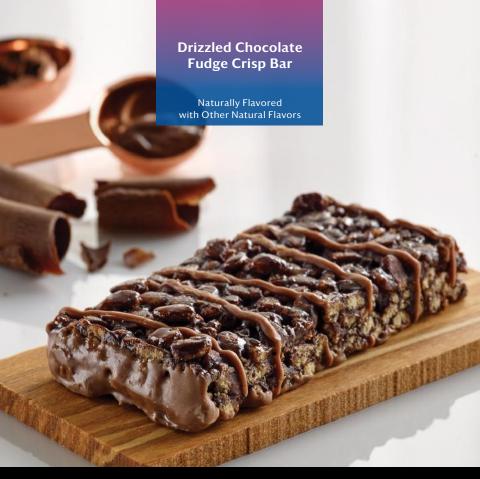

# Drizzled Chocolate Fudge Crisp Bar

Naturally Flavored with Other Natural Flavors

The Drizzled Chocolate Fudge Crisp Bar will put a smile on your face and delight your senses. The sweetness of real, luscious cocoa and perfectly satisfying crunch will leave you feeling fantastic.

Grab, go and enjoy a blissful day.

Ingredients: Soy protein isolate, sugar, polydextrose, soluble corn fiber, cocoa (processed with alkali), brown rice syrup, palm kernel oil, glycerine, allulose, chocolate liquor, milk protein isolate, erythritol, nonfat milk, rice starch, natural flavor, soy lecithin, salt, guar gum, steviol glycosides, Bacillus coagulans GBI-30 6086. Vitamins and Minerals blend.†