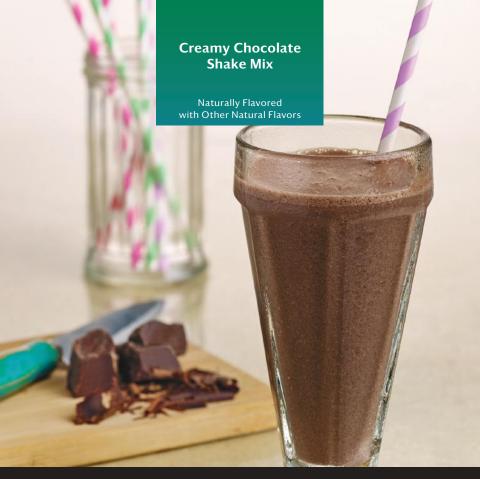

## Creamy Chocolate Shake Mix

Naturally Flavored with Other Natural Flavors

Splurge on this Creamy Chocolate Shake Mix that will have you feeling fabulous.

With the mild sweetness of real cocoa, this frothy shake is perfectly delicious from start to finish.

Fill up your glass and make it a truly enjoyable moment of your day.

Ingredients: Soy protein isolate, soluble corn fiber, cocoa (processed with alkali), fructose, whey protein concentrate, sugar, maltodextrin, soy lecithin, salt, cellulose gum, natural flavors, steviol glycosides, gum arabic, xanthan gum, carrageenan, *Bacillus coagulans* GBI-30 6086. Vitamins and Minerals blend.†

## CONTAINS: MILK AND SOY. CONTAINS BIOENGINEERED FOOD INGREDIENTS.