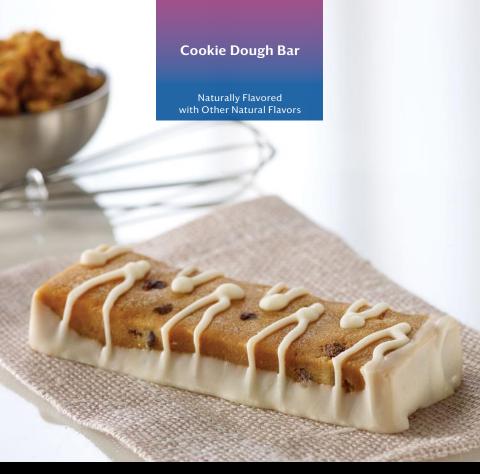

# Cookie Dough Bar

Naturally Flavored with Other Natural Flavors

No need to lick the bowl when you can grab this Cookie Dough Bar.

Scrumptious cookie dough and chocolate flavors combine to
make a chewy, delicious treat. You'll enjoy every bite!