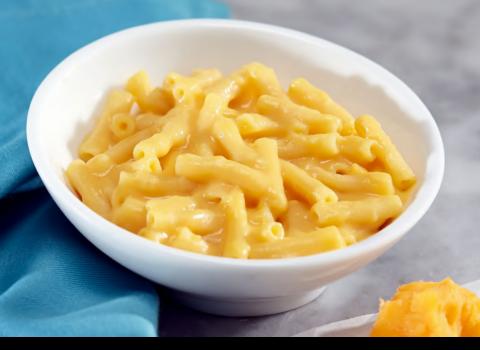

# Cheesy Buttermilk Cheddar Mac

Naturally Flavored with Other Natural Flavors

CALORIES: 110 | TOTAL FAT: 2G | TOTAL CARBOHYDRATE: 15G | TOTAL SUGARS: 2G | PROTEIN: 11G

# Cheesy Buttermilk Cheddar Mac

Naturally Flavored with Other Natural Flavors

There's nothing better than a classic, homestyle meal, and this Cheesy Buttermilk
Cheddar Mac is just what you're looking for. Creamy and sharp cheddar cheese combines perfectly
with the subtle flavor of buttermilk for a classic mac & cheese that's anything
but boring. The perfect lunch or dinnertime indulgence, this meal is hearty and satisfying.

Dish out, fill up on flavor and make the day what you want it to be.