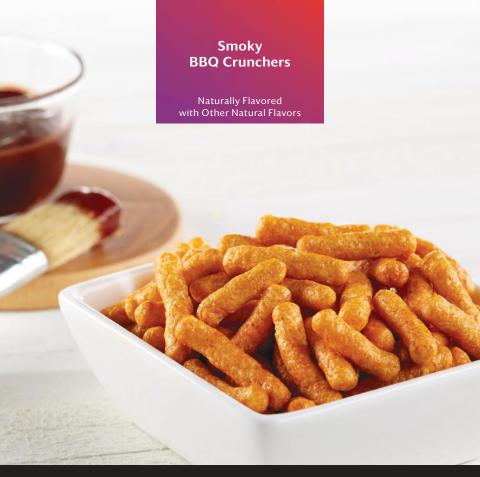

## **Smoky BBQ Crunchers**

Naturally Flavored with Other Natural Flavors

The spicy kick of BBQ is only a crunch away. Capture the savory smokehouse flavors of an outdoor barbecue anywhere you go with our Smoky BBQ Crunchers.

Crunch into the big, bold taste and take your day to the next level.