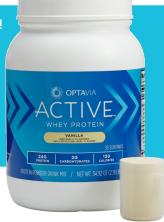

Packaging: 30 servings per container Available in Chocolate and Vanilla \$62.95

**Vanilla,** Naturally Flavored with other Natural Flavors

| Nutrition Fa30 servings per containerServing size1 scoop                                                                                         |           |
|--------------------------------------------------------------------------------------------------------------------------------------------------|-----------|
| Amount per serving<br>Calories 1                                                                                                                 | 40        |
|                                                                                                                                                  | ily Value |
| Total Fat 3g                                                                                                                                     | 4%        |
| Saturated Fat 1.5g                                                                                                                               | 8%        |
| <i>Trans</i> Fat 0g                                                                                                                              |           |
| Polyunsaturated Fat 0g                                                                                                                           |           |
| Monounsaturated Fat 0g                                                                                                                           |           |
| Cholesterol 75mg                                                                                                                                 | 25%       |
| Sodium 190mg                                                                                                                                     | 8%        |
| Total Carbohydrate 3g                                                                                                                            | 1%        |
| Dietary Fiber 1g                                                                                                                                 | 4%        |
| Total Sugars 2g                                                                                                                                  |           |
| Includes 0g Added Sugars                                                                                                                         | 0%        |
| Protein 24g                                                                                                                                      | 48%       |
| Vitamin D 0mcg 0%   Calcium 131                                                                                                                  | lmg 10%   |
| Iron 1mg 6% • Potassium 21                                                                                                                       | 19mg 4%   |
| * The % Daily Value (DV) tells you how much a nutrient<br>of food contributes to a daily diet. 2,000 calories a day<br>general nutrition advice. |           |