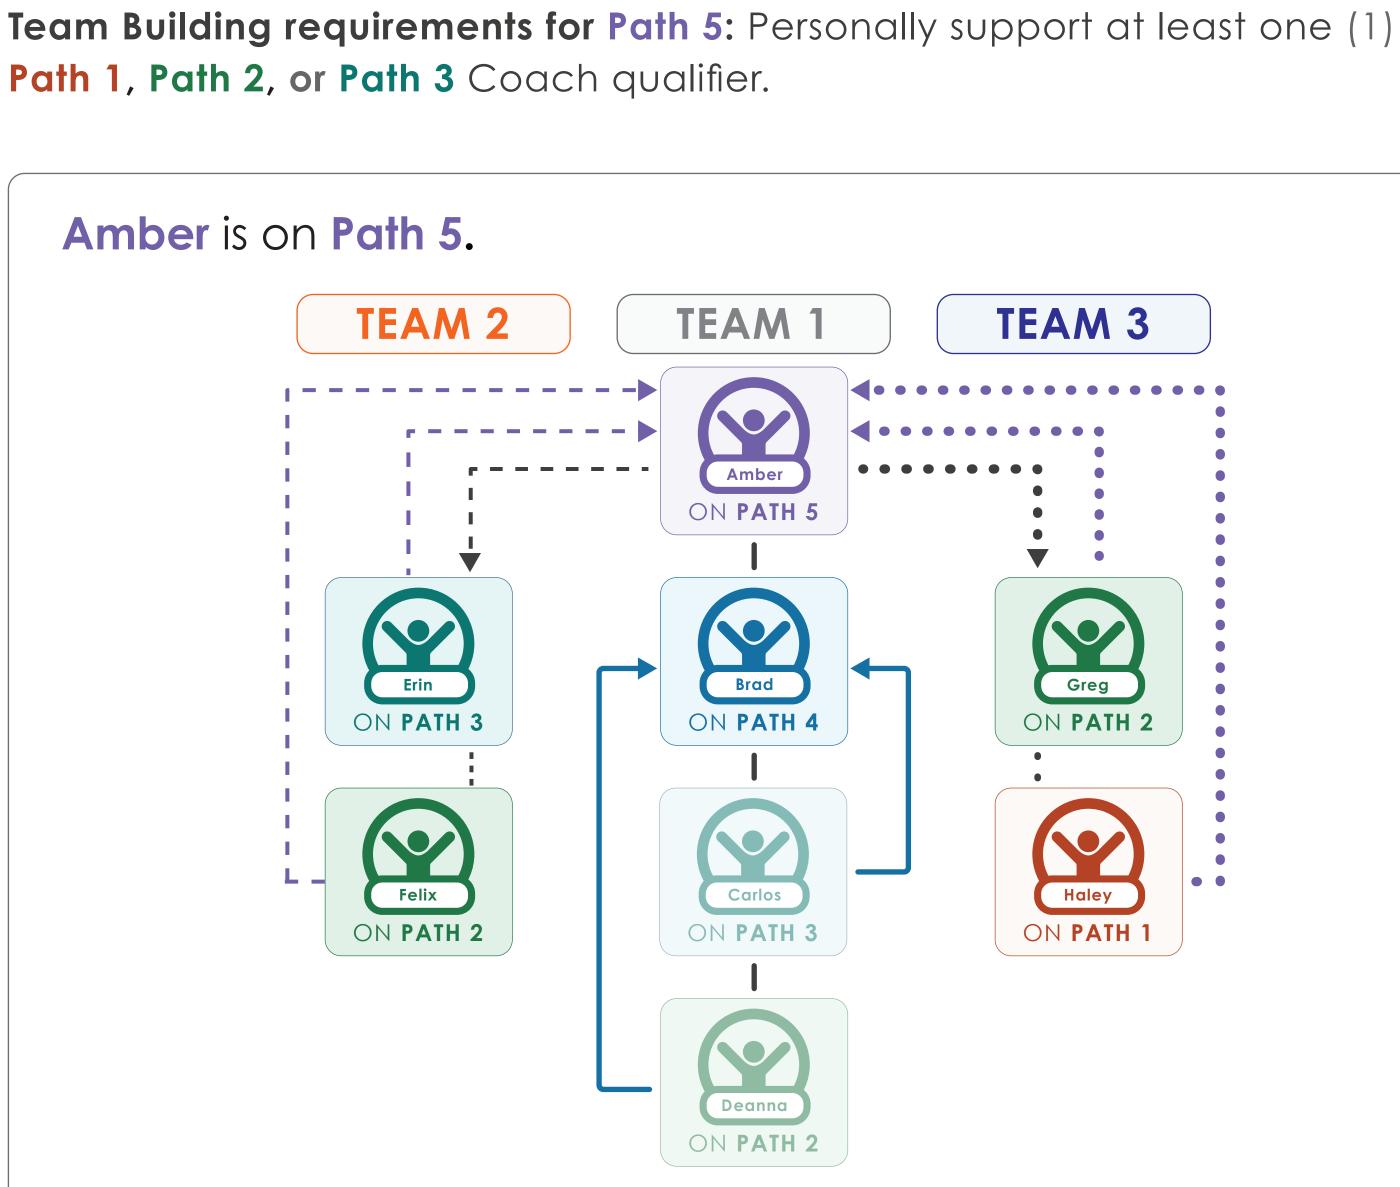

# "Team Building" Qualification Scenario 2;

Personally support at least one (1) Path 1, Path 2, or Path 3 Coach qualifier.

Team Building requirements for Path 5:

Amber (Path 5) receives credit for Coach Support ("Team Building") Trip Qualifications on Brad, Carlos or Deanna.

## TEAM 1

Amber supports Brad on Path 4.

Brad supports Carlos on Path 3.

Carlos supports Deanna on Path 2.

**Brad (Path 4)** receives credit for Coach Support Trip Qualifications on Carlos or Deanna.

## TEAM 2

Amber supports Erin on Path 3.

Erin supports Felix on Path 2.

Amber (Path 5) receives credit for Coach Support Trip Qualifications on Erin or Felix.

### TEAM 3

Amber supports Greg on Path 2. Greg supports Haley on Path 1. Amber (Path 5) receives credit for Coach Support Trip Qualifications on Greg or Haley.