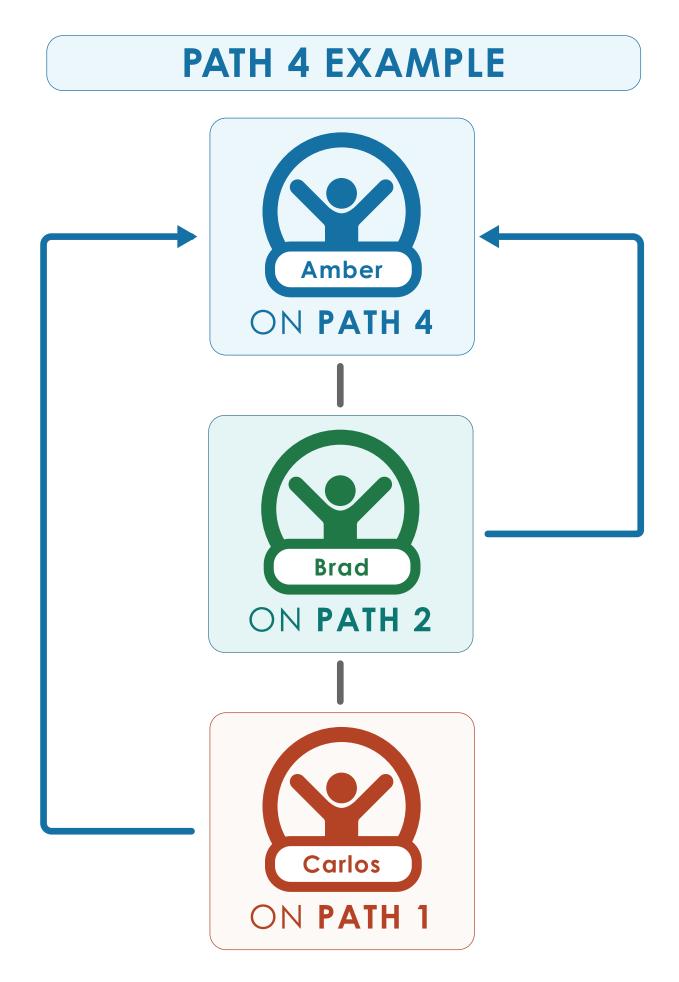

Team Building requirements for Path 4:

(Note: There is no Coach on Path 4 in this example).