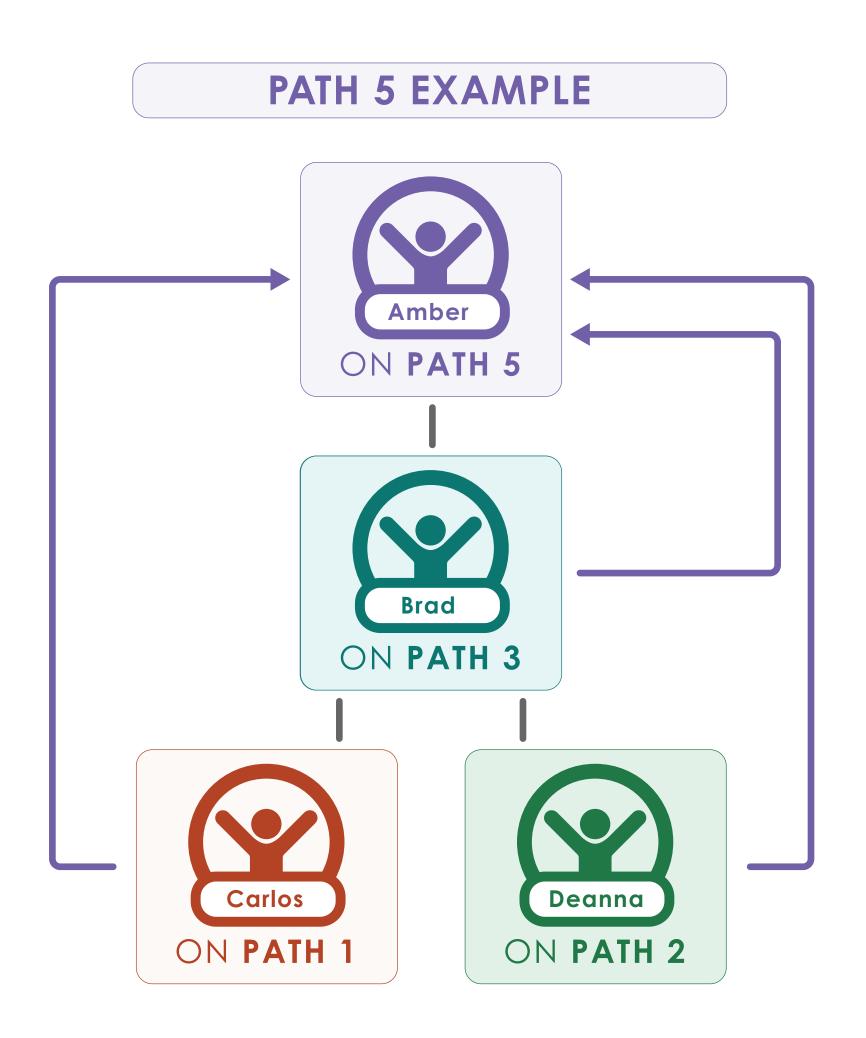

# "Team Building" Qualification Scenario 2;

Personally support at least one (1) Path 1, Path 2, or Path 3 Coach qualifier.

Team Building requirements for Path 5:

Amber (Path 5) receives credit for Coach Support ("Team Building") Trip Qualifications on Brad, Carlos or Deanna.