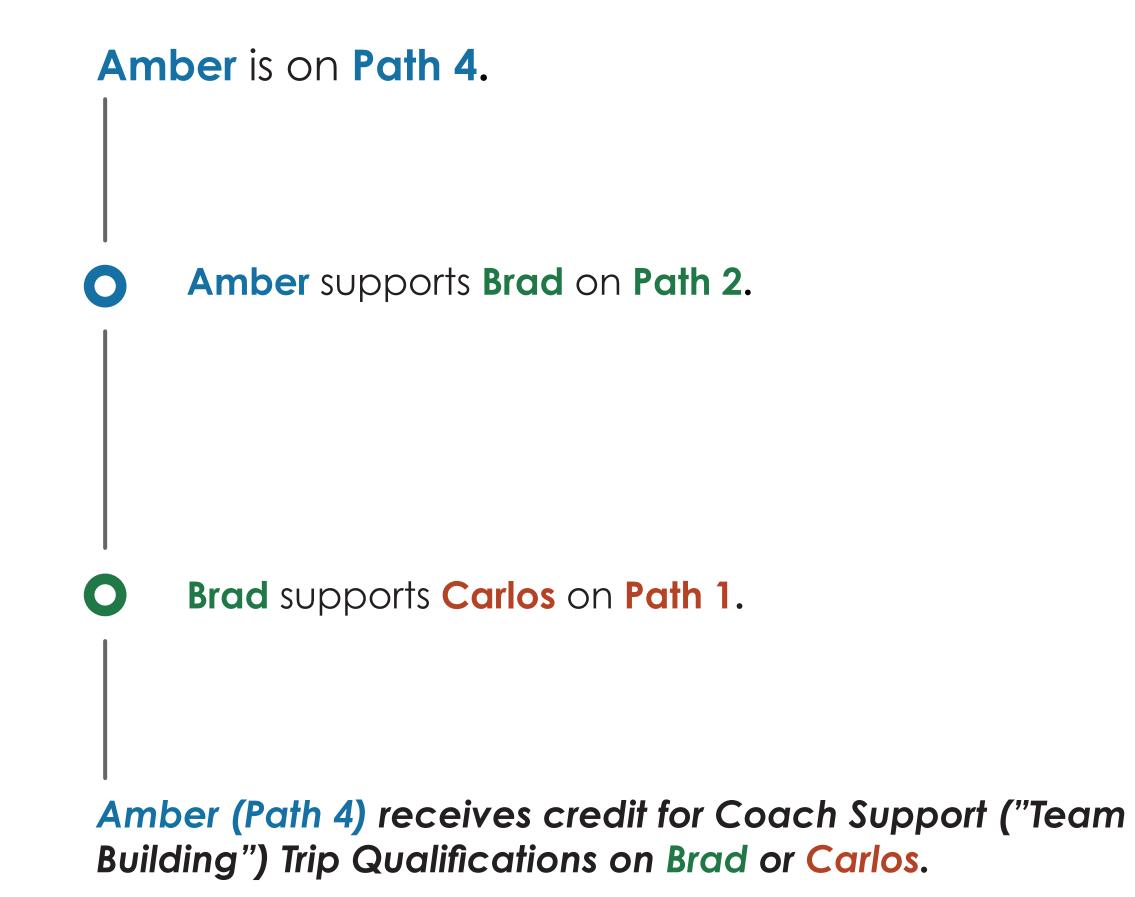

# "Team Building" Qualification Scenario 2;

Personally support at least one (1) Path 1, Path 2, or Path 3 Coach qualifier.

Team Building requirements for Path 5:

Amber (Path 5) receives credit for Coach Support ("Team Building") Trip Qualifications on Brad, Carlos or Deanna.