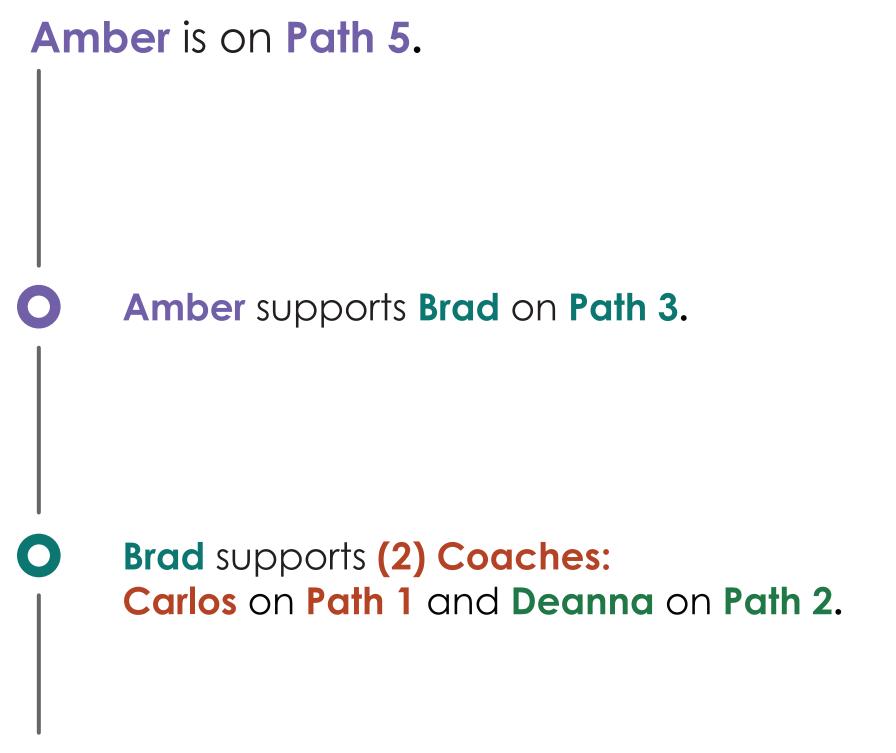

# "Team Building" Qualification Scenario 2;

Personally support at least one (1) Path 1, Path 2, or Path 3 Coach qualifier.

Team Building requirements for Path 5:

Amber (Path 5) receives credit for Coach Support ("Team Building") Trip Qualifications on Brad, Carlos or Deanna.