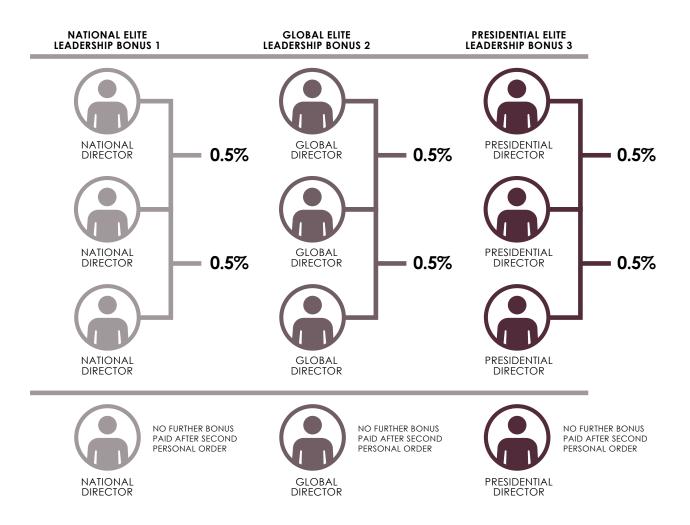

#### ELITE LEADERSHIP BONUSES

Elite Leadership Bonuses are paid to qualified National Directors and higher for their role in directing and overseeing large OPTAVIA organizations. As a qualified National Director (or higher), you earn 0.5% (half of one percent) on your entire business down to the second qualified National Director (or higher) in a team. The Personal Compensation Volume (PCV) of the second National is included in your compensation; however their Group Compensation Volume (GCV) is not included in this bonus. Global and Presidential Elite Leadership Bonuses are similarly paid down to the second Global or Presidential Director in a Team.